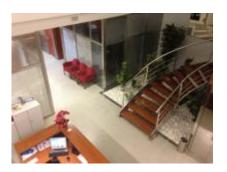

## DESCRIPTION

Commercial property in central zone. 1.500m<sup>2</sup> on three floors + basement. Basement of 300m<sup>2</sup> with kitchen, dining area and toilets. Parking for rent in the same building.

Local currently intended for study/office.

Property with many possibilities. Suitable for its central location to consulate School (languages,), shopping center, restaurant, galleries,

It has multiple rooms, elevator, indoor gardens. With top quality finishes. Very bright with natural light.