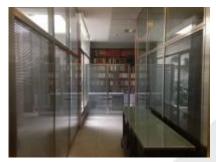

## DESCRIPTION

Commercial property in central zone. 1.500m<sup>2</sup> on three floors + basement. Basement of 300m<sup>2</sup> with kitchen, dining area and toilets. Parking for rent in the same building.

Local currently intended for study/office.

Property with many possibilities. Suitable for its central location to consulate School (languages,), shopping center, restaurant, galleries,

It has multiple rooms, elevator, indoor gardens. With top quality finishes. Very bright with natural light.