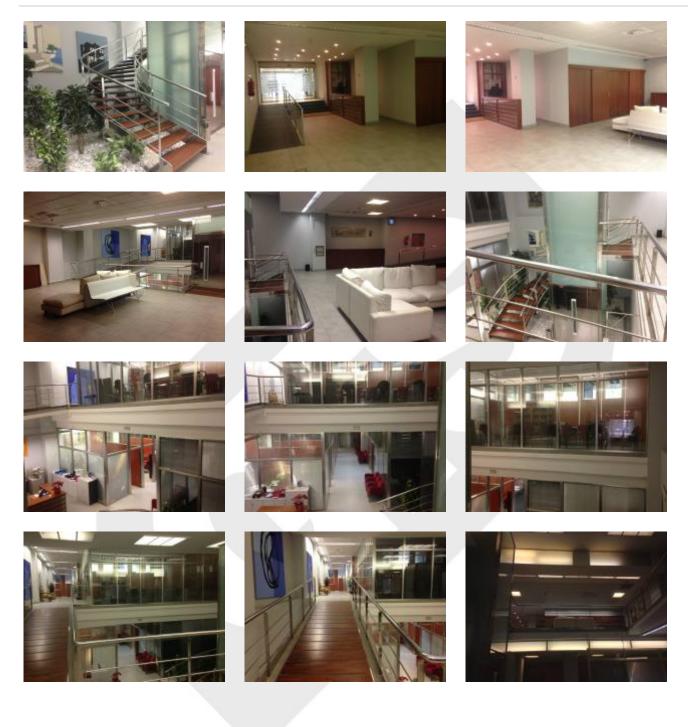

## DESCRIPTION

Commercial property in central zone. 1.500m<sup>2</sup> on three floors + basement. Basement of 300m<sup>2</sup> with kitchen, dining area and toilets. Parking for rent in the same building.

Local currently intended for study/office.

Property with many possibilities. Suitable for its central location to consulate School (languages,), shopping center, restaurant, galleries,

It has multiple rooms, elevator, indoor gardens. With top quality finishes. Very bright with natural light.