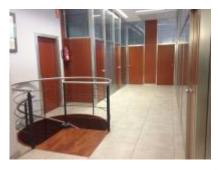

## DESCRIPTION

Commercial property in central zone. 1.500m<sup>2</sup> on three floors + basement. Basement of 300m<sup>2</sup> with kitchen, dining area and toilets. Parking for rent in the same building.

Local currently intended for study/office.

Property with many possibilities. Suitable for its central location to consulate School (languages,), shopping center, restaurant, galleries,

It has multiple rooms, elevator, indoor gardens. With top quality finishes. Very bright with natural light.