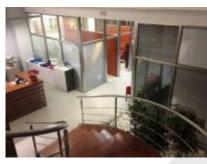

## DESCRIPTION

Commercial property in central zone. 1.500m<sup>2</sup> on three floors + basement. Basement of 300m<sup>2</sup> with kitchen, dining area and toilets. Parking for rent in the same building.

Local currently intended for study/office.

Property with many possibilities. Suitable for its central location to consulate School (languages,), shopping center, restaurant, galleries,

It has multiple rooms, elevator, indoor gardens. With top quality finishes. Very bright with natural light.