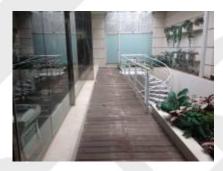

## DESCRIPTION

Commercial property in central zone. 1.500m<sup>2</sup> on three floors + basement. Basement of 300m<sup>2</sup> with kitchen, dining area and toilets. Parking for rent in the same building.

Local currently intended for study/office.

Property with many possibilities. Suitable for its central location to consulate School (languages,), shopping center, restaurant, galleries,

It has multiple rooms, elevator, indoor gardens. With top quality finishes. Very bright with natural light.