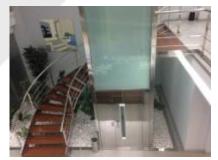

## DESCRIPTION

Commercial property in central zone. 1.500m<sup>2</sup> on three floors + basement. Basement of 300m<sup>2</sup> with kitchen, dining area and toilets. Parking for rent in the same building.

Local currently intended for study/office.

Property with many possibilities. Suitable for its central location to consulate School (languages,), shopping center, restaurant, galleries,

It has multiple rooms, elevator, indoor gardens. With top quality finishes. Very bright with natural light.