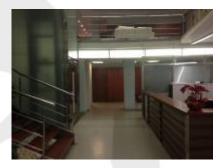

## DESCRIPTION

Commercial property in central zone. 1.500m<sup>2</sup> on three floors + basement. Basement of 300m<sup>2</sup> with kitchen, dining area and toilets. Parking for rent in the same building.

Local currently intended for study/office.

Property with many possibilities. Suitable for its central location to consulate School (languages,), shopping center, restaurant, galleries,

It has multiple rooms, elevator, indoor gardens. With top quality finishes. Very bright with natural light.