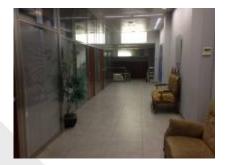

## DESCRIPTION

Commercial property in central zone. 1.500m<sup>2</sup> on three floors + basement. Basement of 300m<sup>2</sup> with kitchen, dining area and toilets. Parking for rent in the same building.

Local currently intended for study/office.

Property with many possibilities. Suitable for its central location to consulate School (languages,), shopping center, restaurant, galleries,

It has multiple rooms, elevator, indoor gardens. With top quality finishes. Very bright with natural light.