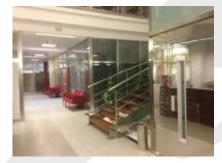

## DESCRIPTION

Commercial property in central zone. 1.500m<sup>2</sup> on three floors + basement. Basement of 300m<sup>2</sup> with kitchen, dining area and toilets. Parking for rent in the same building.

Local currently intended for study/office.

Property with many possibilities. Suitable for its central location to consulate School (languages,), shopping center, restaurant, galleries,

It has multiple rooms, elevator, indoor gardens. With top quality finishes. Very bright with natural light.