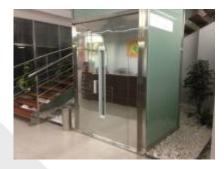

## DESCRIPTION

Commercial property in central zone. 1.500m<sup>2</sup> on three floors + basement. Basement of 300m<sup>2</sup> with kitchen, dining area and toilets. Parking for rent in the same building.

Local currently intended for study/office.

Property with many possibilities. Suitable for its central location to consulate School (languages,), shopping center, restaurant, galleries,

It has multiple rooms, elevator, indoor gardens. With top quality finishes. Very bright with natural light.