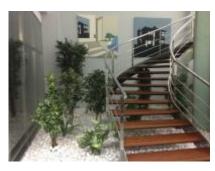

## DESCRIPTION

Commercial property in central zone. 1.500m<sup>2</sup> on three floors + basement. Basement of 300m<sup>2</sup> with kitchen, dining area and toilets. Parking for rent in the same building.

Local currently intended for study/office.

Property with many possibilities. Suitable for its central location to consulate School (languages,), shopping center, restaurant, galleries,

It has multiple rooms, elevator, indoor gardens. With top quality finishes. Very bright with natural light.