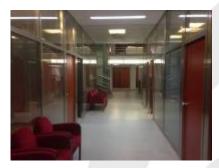

## DESCRIPTION

Commercial property in central zone. 1.500m<sup>2</sup> on three floors + basement. Basement of 300m<sup>2</sup> with kitchen, dining area and toilets. Parking for rent in the same building.

Local currently intended for study/office.

Property with many possibilities. Suitable for its central location to consulate School (languages,), shopping center, restaurant, galleries,

It has multiple rooms, elevator, indoor gardens. With top quality finishes. Very bright with natural light.