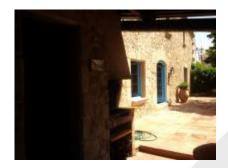

Outside the main house there is also a construction of 15m² of storage and an underground cellar on the other side.

The outdoor terrace overlooking the garden, porch, barbecue and direct access to the kitchen.