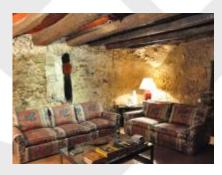

pool and summer dining.

The barn was converted into a charming casita has a living / dining room with exposed beams and fireplace, kitchen, bathroom, double bedroom, loft and summer dining under a great porch.