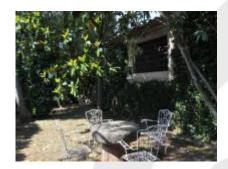

pool and summer dining.

The barn was converted into a charming casita has a living / dining room with exposed beams and fireplace, kitchen, bathroom, double bedroom, loft and summer dining under a great porch.