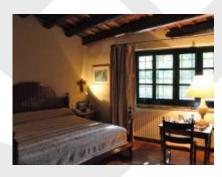

Main house + guest house 520m<sup>2</sup> + 110m<sup>2</sup> 76m<sup>2</sup> garage.

The house has 6 bedrooms, 2 bathrooms and toilet. 2 Meeting (with a very large terrace and original brick vaults), library, games room, kitchen / dining kitchen, pantry and laundry / engine room. With direct access from the kitchen to the private