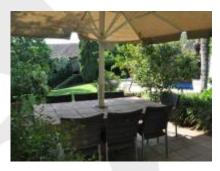

pool and summer dining.

The barn was converted into a charming casita has a living / dining room with exposed beams and fireplace, kitchen, bathroom, double bedroom, loft and summer dining under a great porch.