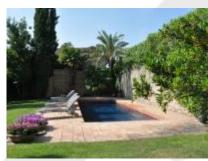

Main house + guest house 520m<sup>2</sup> + 110m<sup>2</sup> 76m<sup>2</sup> garage.

The house has 6 bedrooms, 2 bathrooms and toilet. 2 Meeting (with a very large terrace and original brick vaults), library, games room, kitchen / dining kitchen, pantry and laundry / engine room. With direct access from the kitchen to the private

pool and summer dining.

The barn was converted into a charming casita has a living / dining room with exposed beams and fireplace, kitchen, bathroom, double bedroom, loft and summer dining under a great porch.