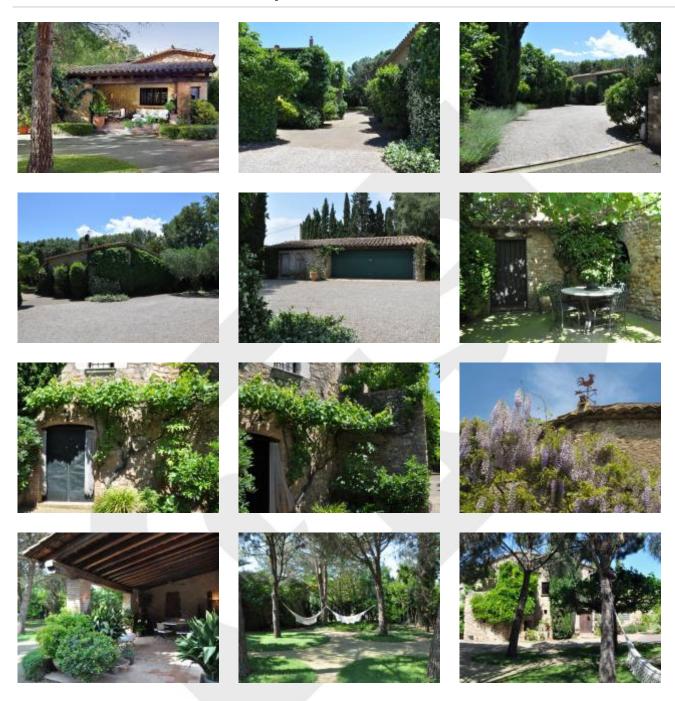

## **DESCRIPTION**

Authentic 1639 farmhouse in characteristic village of Empordà.

The property was meticulously restored to maintain its original character and adding the comforts demanded by modern life.

Main house + guest house 520m<sup>2</sup> + 110m<sup>2</sup> 76m<sup>2</sup> garage.

The house has 6 bedrooms, 2 bathrooms and toilet. 2 Meeting (with a very large terrace and original brick vaults), library, games room, kitchen / dining kitchen, pantry and laundry / engine room. With direct access from the kitchen to the private