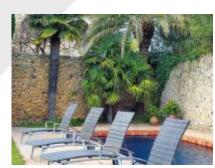

pool and summer dining.

The barn was converted into a charming casita has a living / dining room with exposed beams and fireplace, kitchen, bathroom, double bedroom, loft and summer dining under a great porch.