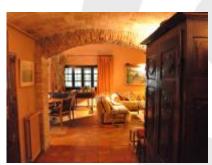

Main house + guest house 520m<sup>2</sup> + 110m<sup>2</sup> 76m<sup>2</sup> garage.

The house has 6 bedrooms, 2 bathrooms and toilet. 2 Meeting (with a very large terrace and original brick vaults), library, games room, kitchen / dining kitchen, pantry and laundry / engine room. With direct access from the kitchen to the private