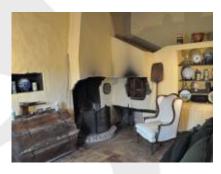

pool and summer dining.

The barn was converted into a charming casita has a living / dining room with exposed beams and fireplace, kitchen, bathroom, double bedroom, loft and summer dining under a great porch.