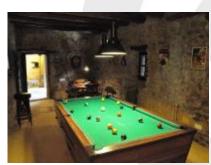

Main house + guest house 520m<sup>2</sup> + 110m<sup>2</sup> 76m<sup>2</sup> garage.

The house has 6 bedrooms, 2 bathrooms and toilet. 2 Meeting (with a very large terrace and original brick vaults), library, games room, kitchen / dining kitchen, pantry and laundry / engine room. With direct access from the kitchen to the private