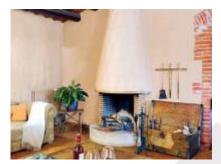

pool and summer dining.

The barn was converted into a charming casita has a living / dining room with exposed beams and fireplace, kitchen, bathroom, double bedroom, loft and summer dining under a great porch.