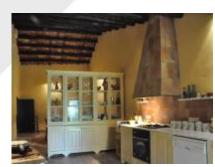

Main house + guest house 520m<sup>2</sup> + 110m<sup>2</sup> 76m<sup>2</sup> garage.

The house has 6 bedrooms, 2 bathrooms and toilet. 2 Meeting (with a very large terrace and original brick vaults), library, games room, kitchen / dining kitchen, pantry and laundry / engine room. With direct access from the kitchen to the private