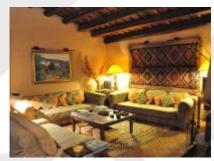

## **DESCRIPTION**

Authentic 1639 farmhouse in characteristic village of Empordà.

The property was meticulously restored to maintain its original character and adding the comforts demanded by modern life.

Main house + guest house 520m<sup>2</sup> + 110m<sup>2</sup> 76m<sup>2</sup> garage.

The house has 6 bedrooms, 2 bathrooms and toilet. 2 Meeting (with a very large terrace and original brick vaults), library, games room, kitchen / dining kitchen, pantry and laundry / engine room. With direct access from the kitchen to the private