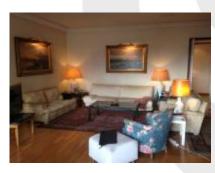

## **DESCRIPTION**

Penthouse apartment two streets from the emblematic Passeig de Gràcia.

143.40m² Penthouse apartment, the entire apartment is exterior, renovated with natural daylight and a terrace of 44.55m². Accessed from the entrance hall to spacious lounge / living room with fireplace. Fully equipped kitchen. Dining room with direct access to the terrace with views to the city and the sea. Three large / double rooms en suite, three with full bath. Boiler room.