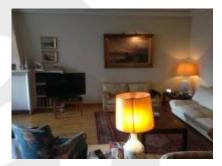

## **DESCRIPTION**

Penthouse apartment two streets from the emblematic Passeig de Gràcia.

143.40m² Penthouse apartment, the entire apartment is exterior, renovated with natural daylight and a terrace of 44.55m². Accessed from the entrance hall to spacious lounge / living room with fireplace. Fully equipped kitchen. Dining room with direct access to the terrace with views to the city and the sea. Three large / double rooms en suite, three with full bath. Boiler room.