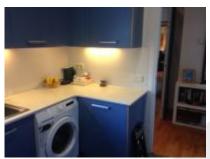

## **DESCRIPTION**

Penthouse apartment two streets from the emblematic Passeig de Gràcia.

143.40m² Penthouse apartment, the entire apartment is exterior, renovated with natural daylight and a terrace of 44.55m². Accessed from the entrance hall to spacious lounge / living room with fireplace. Fully equipped kitchen. Dining room with direct access to the terrace with views to the city and the sea. Three large / double rooms en suite, three with full bath. Boiler room.