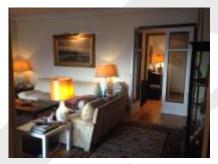

## **DESCRIPTION**

Penthouse apartment two streets from the emblematic Passeig de Gràcia.

143.40m² Penthouse apartment, the entire apartment is exterior, renovated with natural daylight and a terrace of 44.55m². Accessed from the entrance hall to spacious lounge / living room with fireplace. Fully equipped kitchen. Dining room with direct access to the terrace with views to the city and the sea. Three large / double rooms en suite, three with full bath. Boiler room.