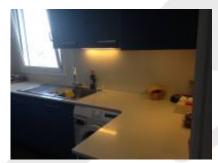

## **DESCRIPTION**

Penthouse apartment two streets from the emblematic Passeig de Gràcia.

143.40m² Penthouse apartment, the entire apartment is exterior, renovated with natural daylight and a terrace of 44.55m². Accessed from the entrance hall to spacious lounge / living room with fireplace. Fully equipped kitchen. Dining room with direct access to the terrace with views to the city and the sea. Three large / double rooms en suite, three with full bath. Boiler room.