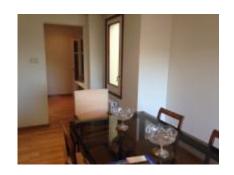

## **DESCRIPTION**

Penthouse apartment two streets from the emblematic Passeig de Gràcia.

143.40m² Penthouse apartment, the entire apartment is exterior, renovated with natural daylight and a terrace of 44.55m². Accessed from the entrance hall to spacious lounge / living room with fireplace. Fully equipped kitchen. Dining room with direct access to the terrace with views to the city and the sea. Three large / double rooms en suite, three with full bath. Boiler room.