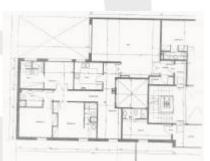

## **DESCRIPTION**

Penthouse apartment two streets from the emblematic Passeig de Gràcia.

143.40m² Penthouse apartment, the entire apartment is exterior, renovated with natural daylight and a terrace of 44.55m². Accessed from the entrance hall to spacious lounge / living room with fireplace. Fully equipped kitchen. Dining room with direct access to the terrace with views to the city and the sea. Three large / double rooms en suite, three with full bath. Boiler room.

The property has a concierge service. Community costs are 390€ every three months.