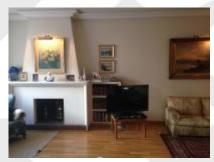

## **DESCRIPTION**

Penthouse apartment two streets from the emblematic Passeig de Gràcia.

143.40m² Penthouse apartment, the entire apartment is exterior, renovated with natural daylight and a terrace of 44.55m². Accessed from the entrance hall to spacious lounge / living room with fireplace. Fully equipped kitchen. Dining room with direct access to the terrace with views to the city and the sea. Three large / double rooms en suite, three with full bath. Boiler room.