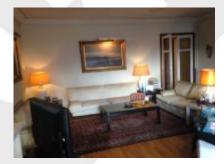

## **DESCRIPTION**

Penthouse apartment two streets from the emblematic Passeig de Gràcia.

143.40m² Penthouse apartment, the entire apartment is exterior, renovated with natural daylight and a terrace of 44.55m². Accessed from the entrance hall to spacious lounge / living room with fireplace. Fully equipped kitchen. Dining room with direct access to the terrace with views to the city and the sea. Three large / double rooms en suite, three with full bath. Boiler room.