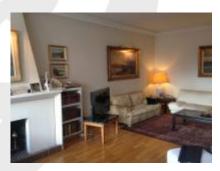

## **DESCRIPTION**

Penthouse apartment two streets from the emblematic Passeig de Gràcia.

143.40m² Penthouse apartment, the entire apartment is exterior, renovated with natural daylight and a terrace of 44.55m². Accessed from the entrance hall to spacious lounge / living room with fireplace. Fully equipped kitchen. Dining room with direct access to the terrace with views to the city and the sea. Three large / double rooms en suite, three with full bath. Boiler room.