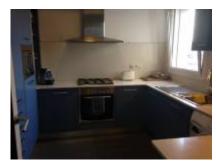

## **DESCRIPTION**

Penthouse apartment two streets from the emblematic Passeig de Gràcia.

143.40m² Penthouse apartment, the entire apartment is exterior, renovated with natural daylight and a terrace of 44.55m². Accessed from the entrance hall to spacious lounge / living room with fireplace. Fully equipped kitchen. Dining room with direct access to the terrace with views to the city and the sea. Three large / double rooms en suite, three with full bath. Boiler room.