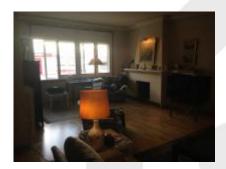

## **DESCRIPTION**

Penthouse apartment two streets from the emblematic Passeig de Gràcia.

143.40m² Penthouse apartment, the entire apartment is exterior, renovated with natural daylight and a terrace of 44.55m². Accessed from the entrance hall to spacious lounge / living room with fireplace. Fully equipped kitchen. Dining room with direct access to the terrace with views to the city and the sea. Three large / double rooms en suite, three with full bath. Boiler room.