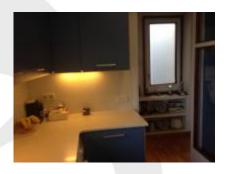

## **DESCRIPTION**

Penthouse apartment two streets from the emblematic Passeig de Gràcia.

143.40m² Penthouse apartment, the entire apartment is exterior, renovated with natural daylight and a terrace of 44.55m². Accessed from the entrance hall to spacious lounge / living room with fireplace. Fully equipped kitchen. Dining room with direct access to the terrace with views to the city and the sea. Three large / double rooms en suite, three with full bath. Boiler room.