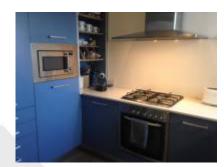

## **DESCRIPTION**

Penthouse apartment two streets from the emblematic Passeig de Gràcia.

143.40m² Penthouse apartment, the entire apartment is exterior, renovated with natural daylight and a terrace of 44.55m². Accessed from the entrance hall to spacious lounge / living room with fireplace. Fully equipped kitchen. Dining room with direct access to the terrace with views to the city and the sea. Three large / double rooms en suite, three with full bath. Boiler room.