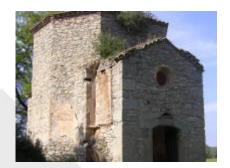

Recently, its use changes and becomes the house from Home

The fully renovated as a residence homestead **Building Details:** 180m2 of floor area , 2 floors + loft , 1 Kitchen, 4 Bedrooms, 1 Bathroom plants: Water, Electricity, Telephone, ADSL, heating (gas) Paller I (XVI century): 2 storey building , fully refurbished as rural tourism The building is adjacent to the house abadal but is completely independent of both the Masia as Restaurant **Building Details:** 270m2 ( ground floor: first floor 120m2 and 150m2), 5 bedroom suites ( with bathroom and TV), Living - Dining room, Kitchen Facilities: Water, Electricity , Telephone , ADSL, heating (gas) Paller II: Building 1 floor, unreformed Located a few meters from the farmhouse of Abadal Ermita (XIX): Ermita 1816 Located high on a hill with stunning views of the Pla de Bages and playing above Abadal Octagonal building, partially preserved. Walls, cool, door, etc. are preserved