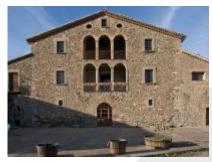

One water well . Cisterna. River 1 . Several streams, gully and stream Oló Salado.

La Masia (s. XVI):

Majestic 3 storey farmhouse cataloged.

The roof of the house has recently been completely restored

The ground floor is completely renovated and fitted out as a restaurant ( www.labadal.net )