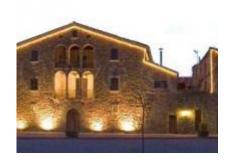

One water well . Cisterna. River 1 . Several streams, gully and stream Oló Salado.

La Masia (s. XVI):

Majestic 3 storey farmhouse cataloged.

The roof of the house has recently been completely restored

The ground floor is completely renovated and fitted out as a restaurant ( www.labadal.net )

Kitchen, Toilets , Bar with capacity for 50 persons , terrace, 8 Meeting room with maximum total capacity of 150 people

Mill ( s. XVI) , 180m  $^{2}$ :

3 storey building originally intended to perform functions mill