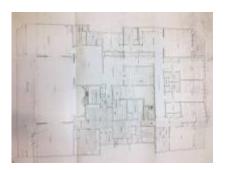

Kitchen newly renovated, open and modern.

Property with many possibilities. Ceiling height in the entire apartment just over 3 meters high.

Currently has two separate entrances, a main one for service i, 2 lobbies that correspond to each of these two entrances, halls, hall, living room, fireplace, library, dining room, kitchen with multiple work areas, office, bathroom dishes, laundry room, laundry, pantry, room for cleaning supplies, 7 bedrooms (2 for service), boudoir, 2 dressing rooms, office closed, wardrobe department, telephone box, 6 bathrooms, several wall cabinets, 4 terraces, two of which are later, a side which overlooks a patio lights and the other on the part of the facade completely unobstructed view Turo Parc.

4 parking spaces in the same building with direct communication from the lift .

Scale -up attached 1:50