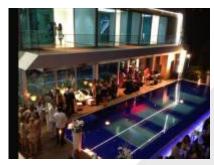

20m outdoor pool, indoor heated pool 12x3, barbecue area 300m², 200m² spectacular patio with tropical garden and waterfalls, natural wood deck TEKA 300m².

SPA 250m<sup>2</sup>, Service Area 200m<sup>2</sup>

Chill-out Bar 100m<sup>2</sup>, cellar with capacity of 1,500 bottles desks 20m<sup>2</sup>.

Entrance to the Villa witha entrance area of 10m² and 50m² hall with panoramic lift and main staircase made of glass and steel beams.