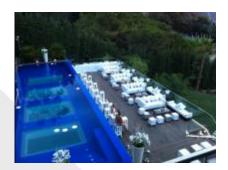

20m outdoor pool, indoor heated pool 12x3, barbecue area 300m², 200m² spectacular patio with tropical garden and waterfalls, natural wood deck TEKA 300m².

SPA 250m<sup>2</sup>, Service Area 200m<sup>2</sup>