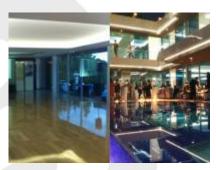

## **DESCRIPTION**

This new property is more technologically advanced construction and more luxury on the Costa Brava. With panoramic sea views.

Entrance to the plot with automatic doors and a large covered terrace with natural wood TEKA 120m², 230m² main hall, ballroom chair 300m² 100m².

Chill-out Bar 100m<sup>2</sup>, cellar with capacity of 1,500 bottles desks 20m<sup>2</sup>.

Entrance to the Villa witha entrance area of 10m² and 50m² hall with panoramic lift and main staircase made of glass and steel beams.