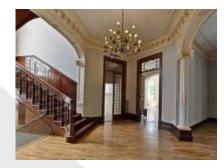

The constructed area is 1.041m² on three floors.

Below ground surface is 1.800m<sup>2</sup>.

The plot surrounding the palace is 1.882m<sup>2</sup>, currently used for parking.

The palace is distributed in 10 offices, 11 bedrooms, 6 bathrooms, 2 large and spacious rooms, kitchen, engine room, storage rooms, file room, stairs, elevator. Also consists of terraces, balconies, solarium, parking area.

Current installations of heating, air conditioning, gas city.

Wood, ceramic and marble floors, interior and exterior carpentry in wood.

Enjoys privacy and panoramic views from the upper floors.