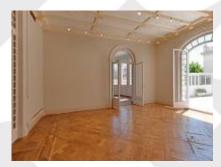

## **DESCRIPTION**

Master and original palace from 1923.

Located in one of the most prestigious areas of Barcelona.

Their use can be designed so as to Corporate Headquarters, Embassy, Consulate, Offices, Hotel, Private Clinic, College, Spa, Private Propertie,,

The constructed area is 1.041m² on three floors.

Below ground surface is 1.800m<sup>2</sup>.

The plot surrounding the palace is 1.882m<sup>2</sup>, currently used for parking.

The palace is distributed in 10 offices, 11 bedrooms, 6 bathrooms, 2 large and spacious rooms, kitchen, engine room, storage rooms, file room, stairs, elevator. Also consists of terraces, balconies, solarium, parking area.

Current installations of heating, air conditioning, gas city.

Wood, ceramic and marble floors, interior and exterior carpentry in wood.

Enjoys privacy and panoramic views from the upper floors.