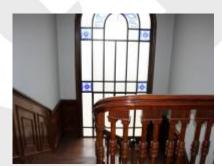

The constructed area is 1.041m² on three floors.

Below ground surface is 1.800m<sup>2</sup>.

The plot surrounding the palace is 1.882m<sup>2</sup>, currently used for parking.

The palace is distributed in 10 offices, 11 bedrooms, 6 bathrooms, 2 large and spacious rooms, kitchen, engine room, storage rooms, file room, stairs, elevator. Also consists of terraces, balconies, solarium, parking area.

Current installations of heating, air conditioning, gas city.

Wood, ceramic and marble floors, interior and exterior carpentry in wood.

Enjoys privacy and panoramic views from the upper floors.