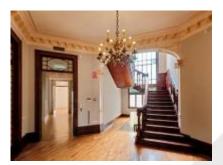

The constructed area is 1.041m² on three floors.

Below ground surface is 1.800m<sup>2</sup>.

The plot surrounding the palace is 1.882m<sup>2</sup>, currently used for parking.

The palace is distributed in 10 offices, 11 bedrooms, 6 bathrooms, 2 large and spacious rooms, kitchen, engine room, storage rooms, file room, stairs, elevator. Also consists of terraces, balconies, solarium, parking area.

Current installations of heating, air conditioning, gas city.

Wood, ceramic and marble floors, interior and exterior carpentry in wood.

Enjoys privacy and panoramic views from the upper floors.