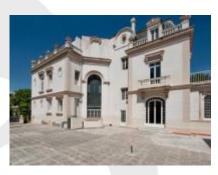

## **DESCRIPTION**

Master and original palace from 1923.

Located in one of the most prestigious areas of Barcelona.

Their use can be designed so as to Corporate Headquarters, Embassy, Consulate, Offices, Hotel, Private Clinic, College, Spa, Private Propertie,,

The constructed area is 1.041m² on three floors.

Below ground surface is 1.800m<sup>2</sup>.

The plot surrounding the palace is 1.882m<sup>2</sup>, currently used for parking.

The palace is distributed in 10 offices, 11 bedrooms, 6 bathrooms, 2 large and spacious rooms, kitchen, engine room, storage rooms, file room, stairs, elevator. Also consists of terraces, balconies, solarium, parking area.